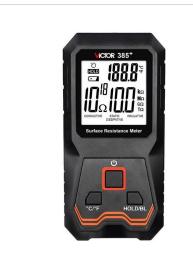

**Resistance Meter** 

## Surface Resistance Meter Model: 385+

利仪器

| Features                          |                                                                                                                              |
|-----------------------------------|------------------------------------------------------------------------------------------------------------------------------|
| Model                             | 385+                                                                                                                         |
| Backlight                         | $\checkmark$                                                                                                                 |
| Data hold                         | $\checkmark$                                                                                                                 |
| Temperature unit                  | °C/°F convertible                                                                                                            |
| Auto power off                    | $\checkmark$                                                                                                                 |
| Low battery indication            | $\checkmark$                                                                                                                 |
| Auto identfy the measured subject | CONDUCTIVE ( $10^3 - 10^5\Omega$ ) /<br>STATIC DISSIPATIVE ( $10^6 - 10^{11}\Omega$ ) /<br>INSULATIVE( $\ge 10^{12}\Omega$ ) |